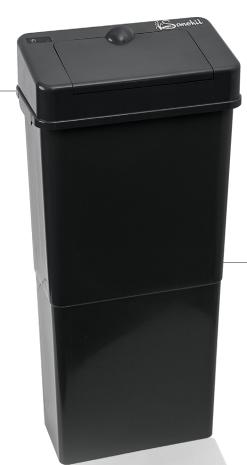

## SOME MORE INFORMATION

- > **Automatic** unit opens with the wave of a hand so that the user does not need to touch the bin.
- > Contains **extra strong** granules that release a powerful sterilising vapour inside the bin
- > **Reduces** expensive repairs to blocked drains and toilet bowls
- > Service frequency can be **tailored** to the needs of your business
- > Entire unit is exchanged and replaced with a sanitised unit for **maximum hygiene**
- > We offer our quality services at **competitive prices**
- > Quality guarantee

Personalised servicing to suit your unique business needs

Stylish and modern design that looks great in all bathrooms

Scheduled servicing and maintenance by our expert technicians

RELIABLE SERVICE

H: 660mm | W: 170mm | D: 310mm Weight: 2.55kg