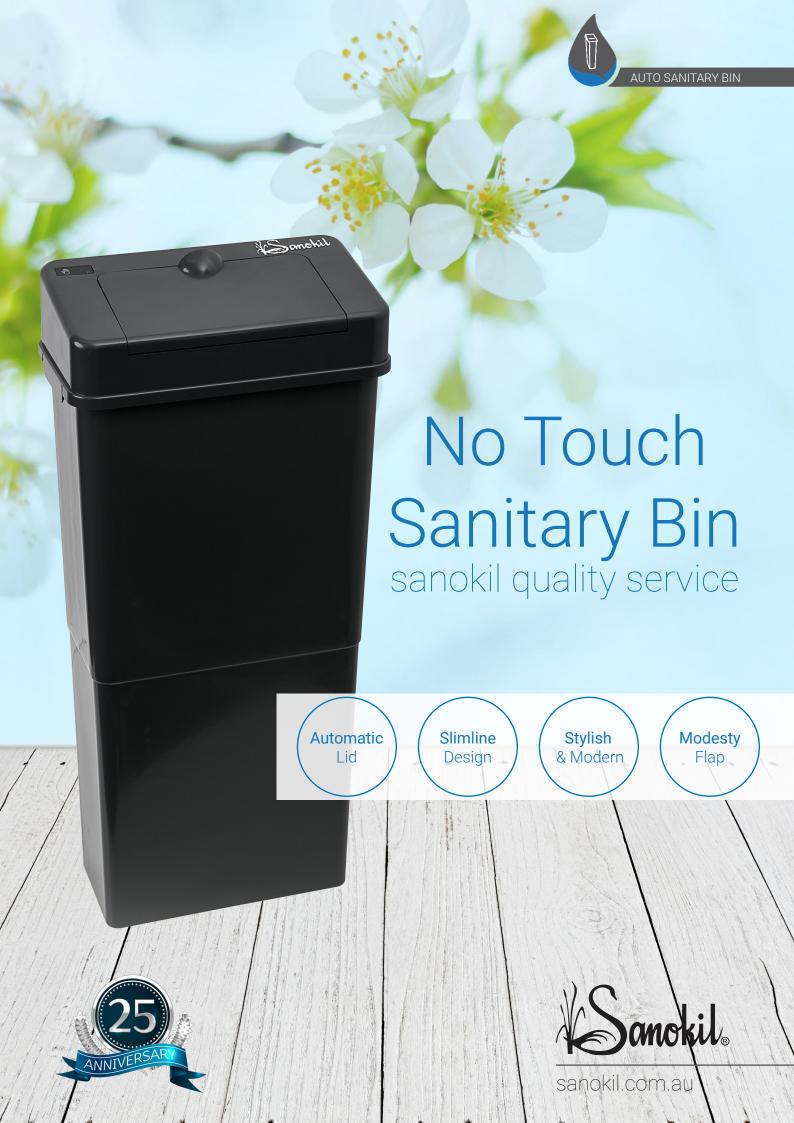

## **SANITARY BIN - AUTOMATIC**HIGH QUALITY SCHEDULED SERVICE

Sanokil's automatic sanitary bins are designed to give your bathrooms extra elegance. They are made to fit easily beside toilets and you will enjoy full servicing support at a frequency that suits your business needs.

## SOME MORE INFORMATION

- > **Automatic** unit opens with the wave of a hand so that the user does not need to touch the bin.
- > Contains **extra strong** granules that release a powerful sterilising vapour inside the bin
- > **Reduces** expensive repairs to blocked drains and toilet bowls
- > Service frequency can be **tailored** to the needs of your business
- > Entire unit is exchanged and replaced with a sanitised unit for **maximum hygiene**
- > We offer our quality services at **competitive prices**
- > Quality guarantee

- > Practical, durable and user-friendly
- > High quality with a sleek design
- > Service intervals designed to meet your requirements
- > Sterilising vapour that kills germs and odours

Full bin exchange each service

Personalised servicing to suit your unique business needs

Stylish and modern design that looks great in all bathrooms

Scheduled servicing and maintenance by our expert technicians

RELIABLE SERVICE

H: 660mm | W: 170mm | D: 310mm Weight: 2.55kg