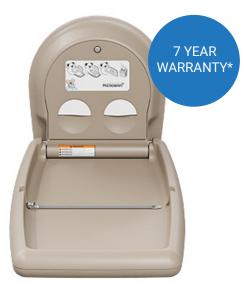

# **KOALA KARE BABY CHANGE FACILITIES**

Our Koala Kare change tables have a sleek design and colour palette that matches modern restroom design and décor. The Baby Change table is constructed of polypropylene and has a unibody steel chassis for superior strength. The steel hinge resists wear and improves durability while the gas spring mechanism ensures a smooth opening. The bed surface exclusively contains Microban® antimicrobial, reducing odor causing bacteria.

### **HORIZONTAL DESIGN**

## **KEY FEATURES**

- For ages up to 3.5 years or 23kg
- Polypropylene with steel chassis for superior strength
- Tested to support up to 90kg static load
- Compliant with regulations

Specifications: Sanokil Change Table

Suitability: Bathrooms, parents rooms & more

Dimensions: H527mm W897mm D539mm (open)

Operation: Manual

**PURCHASE ONLY** 