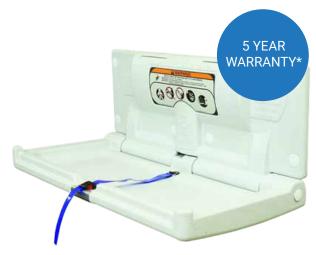

# **PARALLEL DESIGN**

Suitability: Bathrooms, parents rooms & more

Dimensions: H390mm W871mm D446mm (open)

Operation: Manual

**PURCHASE ONLY** 