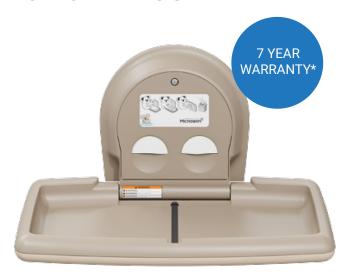

# **KOALA KARE BABY CHANGE FACILITIES**

Our Koala Kare change tables have a sleek design and colour palette that matches modern restroom design and décor. The Baby Change table is constructed of polypropylene and has a unibody steel chassis for superior strength. The steel hinge resists wear and improves durability while the gas spring mechanism ensures a smooth opening. The bed surface exclusively contains Microban® antimicrobial, reducing odor causing bacteria.

## **VERTICAL DESIGN**

# **KEY FEATURES**

- For ages up to 3.5 years or 23kg
- Polypropylene with steel chassis for superior strength
- Tested to support up to 90kg static load
- Compliant with regulations

Specifications: Sanokil Change Table

Suitability: Bathrooms, parents rooms & more

Dimensions: H565mm W911mm D931mm (open)

Operation: Manual

**PURCHASE ONLY**