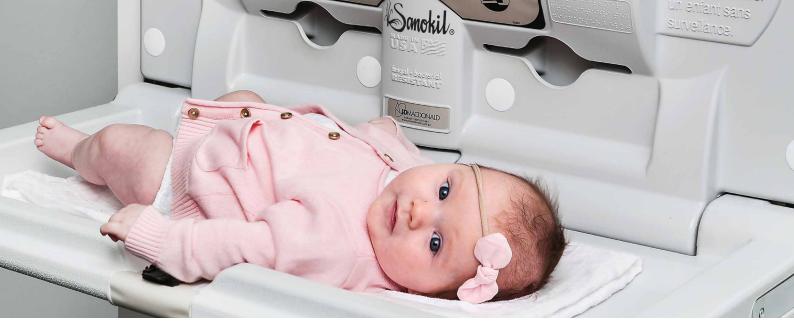

# **CLASSIC BABY CHANGE FACILITIES**

Our stylish, classic baby change tables have a slim profile and can fit into the smallest washrooms. The unit is easy to clean and resists odours and bacteria growth. The non-absorbant child strap provides effortless size adjustment with one hand. There is also convinient bag hooks on both sides of the unit. Concealed pneumatic gas spring mechanism for smooth, safe and effortless opening and closing.

### **KEY FEATURES**

- Up to 68 kg weight capacity
- Reinforced steel hinges
- One handed operation
- Fungus and bacteria resistant
- \$10 million national liability insurance

Specifications: Sanokil Change Table