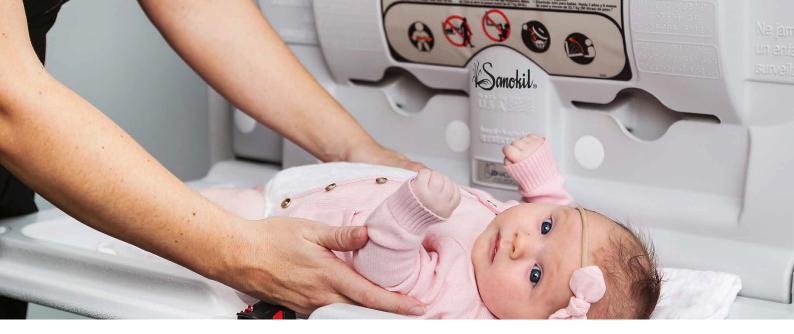

# **KOALA KARE BABY CHANGE FACILITIES**

Our Koala Kare change tables have a sleek design and colour palette that matches modern restroom design and décor. The Baby Change table is constructed of polypropylene and has a unibody steel chassis for superior strength. The steel hinge resists wear and improves durability while the gas spring mechanism ensures a smooth opening. The bed surface exclusively contains Microban® antimicrobial, reducing odor causing bacteria.

## **KEY FEATURES**

- For ages up to 3.5 years or 23kg
- Polypropylene with steel chassis for superior strength
- Tested to support up to 90kg static load
- Compliant with regulations

Specifications: Sanokil Change Table