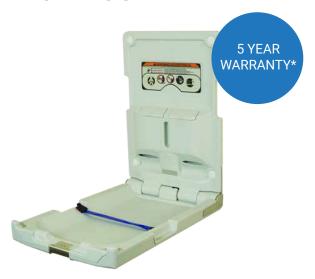

### VERTICAL DESIGN

Suitability: Bathrooms, parents rooms & more

Dimensions: H788mm W489mm D813mm (open)

Operation: Manual

**PURCHASE ONLY** 