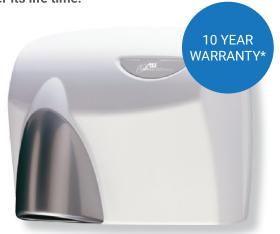

### APPLAUSE HAND DRYER

Sanokil's Applause hand dryers are sensor operated and designed for smaller environments requiring low noise levels. The hand dryer has minimalist and streamlined design.

### **KEY FEATURES**

- · Safe, tamper-proof intake opening
- Comfortable hand drying facility
- Hygienic and economic
- Durable white enamel cast casing
- Low noise level

Specifications: Sanokil Hand Dryer

Suitability: Low noise washrooms

Operation: Automatic

Power: 220-240V, 50/60Hz, 1000 Watt, 4.A

Dimensions: H361mm W250mm D146mm