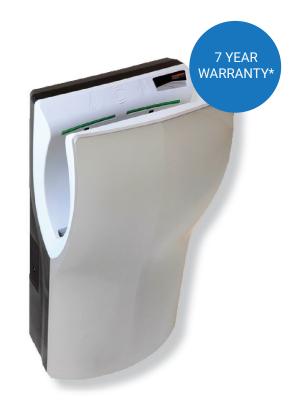

# **DUALFLOW® PLUS HAND DRYER**

## **GIVE YOUR BATHROOM USERS A QUALITY EXPERIENCE**

The Dualflow© Plus M14 240V is a fast, energy efficient, hygienic & stylish hand dryer. It uses a high speed Class F universal brush motor to create an air stream of 410 Km/h that will dry your hands in as little as eight seconds. It is environmentally friendly thanks to its low power consumption (420 W in the ECO mode).

### **KEY FEATURES**

- HEPA filter and Biocote® technology (antimicrobial agent)
- Can be connected directly to the waste pipe
- Very fast drying (8-15 seconds)
- Class F universal brush motor to create an air stream of 410 Km/h
- Environmentally friendly

Specifications: Sanokil Hand Dryer

Suitability: All washrooms

Operation: Automatic

Power: 240V 420Watt

Dimensions: H665mm W320mm D228mm

Weight: 8.3kg