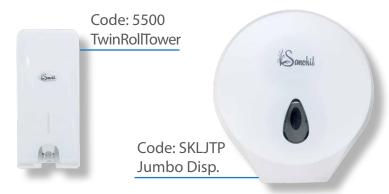

### **QUALITY TOILET PAPER DISPENSER**

### TWIN TOWER, JUMBO OR SINGLE

Beautiful high quality matte finish

Lockable with key Individually packaged Available free on loan\*