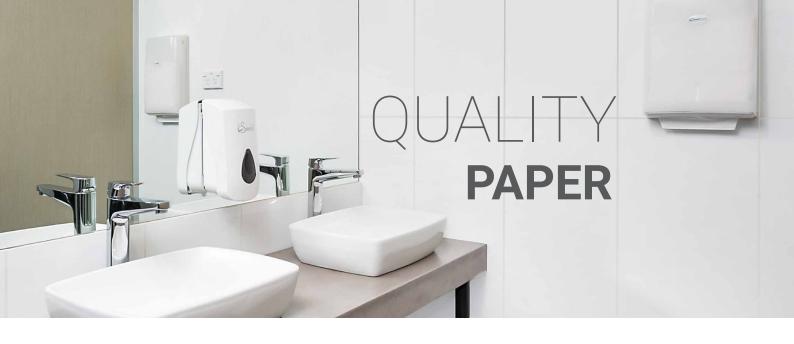

## **QUALITY HAND TOWEL DISPENSER**

### **INTERLEAF OR ROLL**

Code: SKLUSHT Compact Towel

Code: 5513 Roll Disp.

Beautiful high quality matte finish

Lockable with key Individually packaged Available free on loan\*