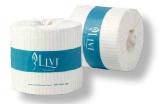

### LIVI ESSENTIALS TOILET PAPER

code: 1001 2 ply 400 sheets

CERTIFIED

\_Y

400 SHEETS

48 PER CARTON

W100MM L110mm

INDIVIDUALLY

#### LIVI ESSENTIALS TOILET PAPER

code: 1002

700 sheets

2 ply

CERTIFIED

2 PLY

700 SHEETS

48 PER CARTON

W100MM L110mm

NDIVIDUALLY WRAPPED