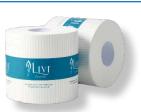

### LIVI ESSENTIALS ROLL

code: 1200 1ply

80 meters

CERTIFIED

1 PLY

80m

16 PER CARTON

W178mm