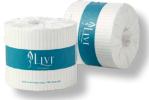

### LIVI IMPRESSA TOILET PAPER

code: 3005

3 ply

225 sheets

CERTIFIED

3 PLY

225 SHEETS

48 PER CARTON

W100MM

INDIVIDUALLY

EMBOSS