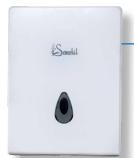

### **QUALITY TOILET PAPER DISPENSER**

### TWIN TOWER, JUMBO OR SINGLE

Beautiful high quality matte finish

Lockable with key Individually packaged Available free on loan\*