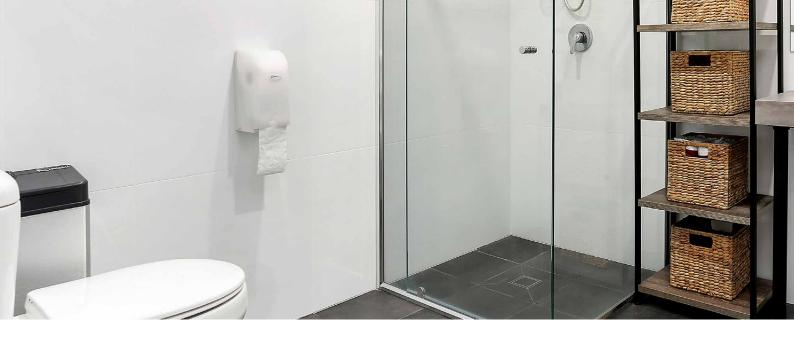

### **QUALITY TOILET PAPER DISPENSER**

### TWIN TOWER, JUMBO OR SINGLE

Beautiful high quality matte finish

Lockable with key Individually packaged Available free on loan\*