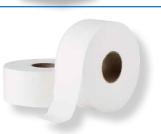

# LIVI ESSENTIALS JUMBO PAPER

code: 1100E

2 ply

300 metres

CERTIFIED

2 PLY

300m

8 PER

R 90mm