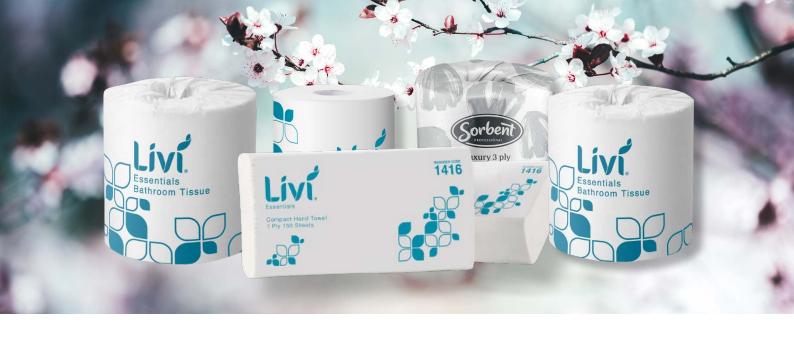

#### PAPER PRODUCTS

### LIVI ESSENTIALS **TOILET PAPER**

code: 1001 2 ply

400 sheets

CERTIFIED

2 PLY

400

SHEETS

48 PER

### LIVI ESSENTIALS **TOILET PAPER**

code: 1002

2 ply

700 sheets

CERTIFIED

2 PLY

700 SHEETS

48 PER CARTON

### SORBENT LUXURY **TOILET PAPER**

code: 25001

3 ply

225 sheets

CERTIFIED

SHEETS

CARTON

L110mm

### LIVI ESSENTIALS JUMBO PAPER

code: 1100E

2 ply

300 metres

**PEFC** 

CERTIFIED

2 PLY

300m

### LIVI ESSENTIALS COMPACT

code: 1416

1 ply

150 sheets

1 PLY

150 SHEETS

16 PER CARTON

W200mm L250mm