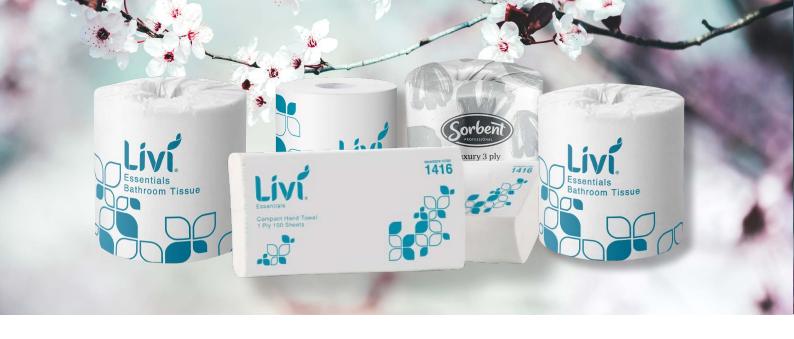

#### PAPER PRODUCTS

### LIVI ESSENTIALS **TOILET PAPER**

code: 1001 2 ply

400 sheets

CERTIFIED

2 PLY

400

SHEETS

48 PER

### LIVI ESSENTIALS **TOILET PAPER**

code: 1002

2 ply

700 sheets

CERTIFIED

2 PLY

700 SHEETS

48 PER CARTON

### SORBENT LUXURY **TOILET PAPER**

code: 25001

3 ply

225 sheets

CERTIFIED

SHEETS

CARTON

L110mm

### LIVI ESSENTIALS JUMBO PAPER

code: 1100E

2 ply

300 metres

**PEFC** 

CERTIFIED

2 PLY

300m

### LIVI ESSENTIALS COMPACT

code: 1416

1 ply

150 sheets

1 PLY

150 SHEETS

16 PER CARTON

W200mm L250mm