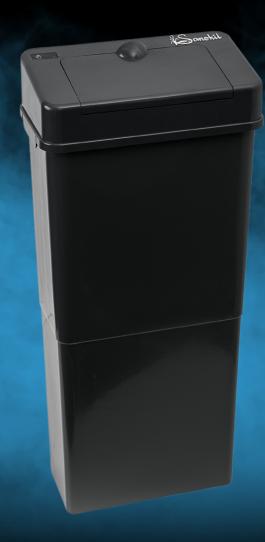

## sanitary disposal touch-free

## SANITARY BIN - AUTOMATIC HIGH QUALITY SCHEDULED SERVICES

Sanokil's automatic sanitary bins are designed to give your bathrooms extra elegance. They are made to fit easily beside toilets and you will enjoy full servicing support at a frequency that suits your business needs.

Stylish charcoal grey H: 660mm | W: 170mm | D: 310mm Weight: 150g

sanokil.com.au sales@sanokil.com.au 1800 992 135