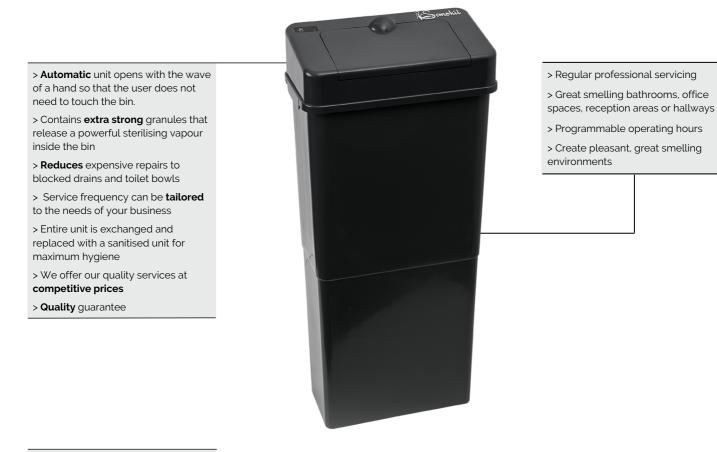

## SANITARY BIN - AUTOMATIC HIGH QUALITY SCHEDULED SERVICES

Sanokil's automatic sanitary bins are designed to give your bathrooms extra elegance. They are made to fit easily beside toilets and you will enjoy full servicing support at a frequency that suits your business needs.

## SOME MORE INFORMATION

Full bin exchange each service

Personalised servicing to suit you unique business needs

Stylish design that looks great in all bathrooms

Scheduled servicing and maintenand by our expert technicians

Stylish charcoal grey H: 660mm | W: 170mm | D: 310mm Weight: 150g

sanokil.com.au sales@sanokil.com.au 1800 992 135