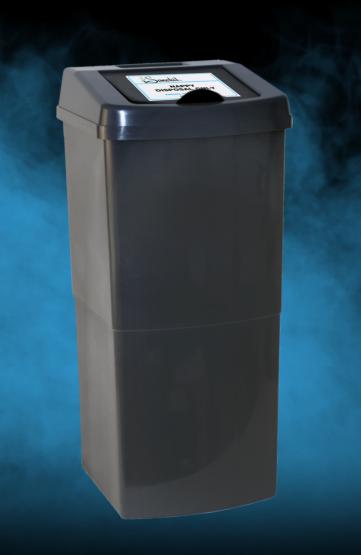

## nappy disposal

stylish slimline bins

## NAPPY BIN HIGH QUALITY SCHEDULED SERVICE

Sanokil's nappy units are designed to compliment all bathroom layouts. We will provide full servicing of the bin at a frequency that suits your business needs.

Stylish and modern design that looks great in all bathrooms

Scheduled servicing and maintenance by our expert technicians

**SERVICE** 

Stylish charcoal grey

H: 710mm | W: 320mm | D: 320mm Weight: 2.5kg